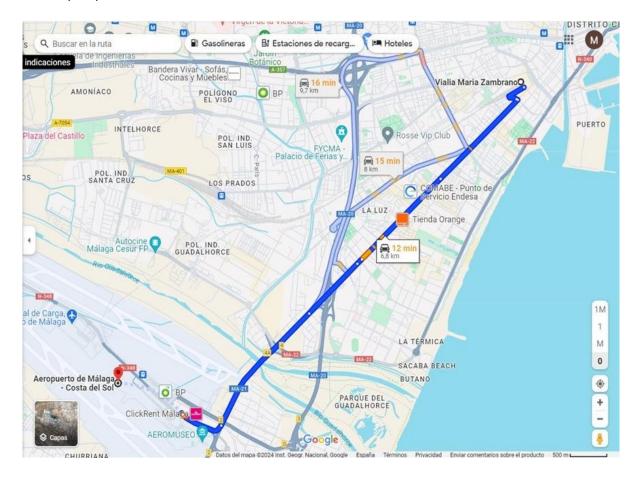

# Arrival in Málaga by plane or train. Location of Malaga airport and train station.

You can reach the Aeropuerto de Málaga-Costa del Sol (AGP) by plane. It is located 7 km from the Málaga María Zambrano train station. This is the closest train station to IEO. If you arrive in Malaga on a long-distance train, you will have to get off here (as you will see in the following lines, there is another station if you take the local train from the airport).

#### How to arrive at Málaga from the airport.

By cab: It costs between 25 and 30 euros to get to the city center.

<u>By train</u>: There is a train station at Málaga airport. Take this train in the direction of Málaga-Centro Alameda. The price is 1.80 euros.

You can get off at two different stops, depending on where your hotel is located:

Estación Málaga-María Zambrano (The train station) or Málaga-Centro Alameda (in the city center).

The train runs every 20 minutes.

<u>By bus</u>: The bus costs 4 euros and has several stops at the train station and in the city center.

The bus runs every 20 minutes.