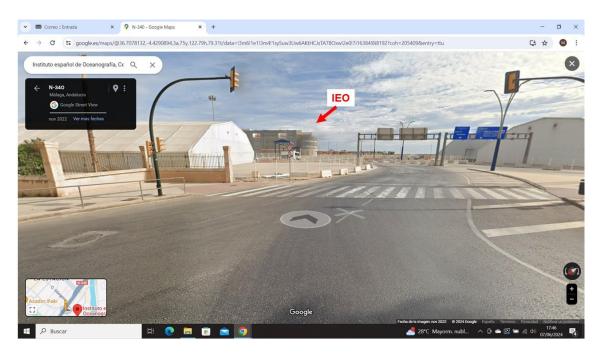

## MonGOOS Mediterranean Oceanographic Network for the Global Observing System

To access the IEO, you must enter the port of Málaga. This is the entrance and location of the building: