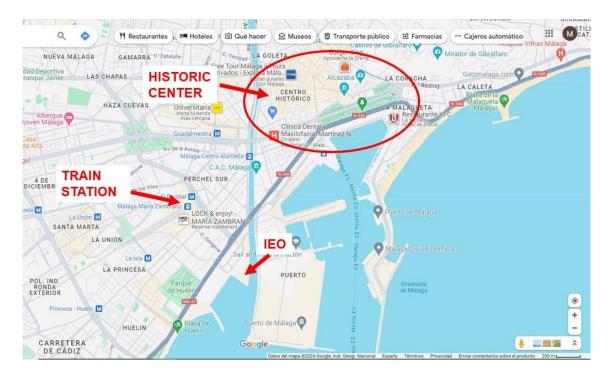

# Arrival in Málaga by plane or train. Location of Malaga airport and train station.

You can reach the Aeropuerto de Málaga-Costa del Sol (AGP) by plane. It is located 7 km from the Málaga María Zambrano train station. This is the closest train station to IEO. If you arrive in Malaga on a long-distance train, you will have to get off here (as you will see in the following lines, there is another station if you take the local train from the airport).

The station is called "Málaga-María Zambrano" and is a 10-minute walk from the Instituto Español de Oceanografía (IEO) - Málaga Oceanographic Centre, where the MonGOOS meeting will take place.

## Mediterranean Oceanographic Network for the Global Observing System

Málaga María Zambrano train station is a 15 walk from the city center. You can reach the city center from the station or from the IEO by metro, line 1, direction "Atarazanas". If you get off at "Atarazanas" station, you will be in the city center. The metro station is located near the train station and is called "El Perchel":