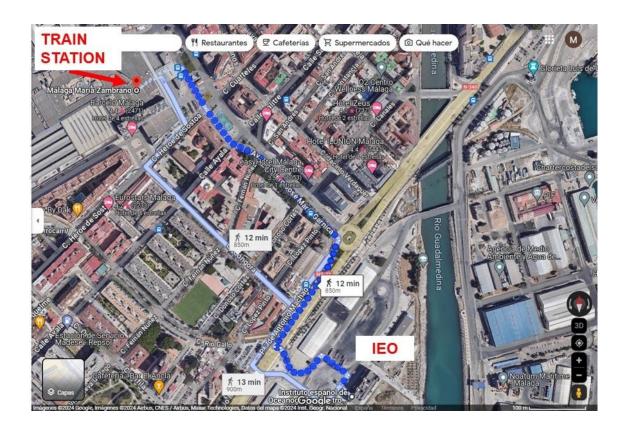

The station is called "Málaga-María Zambrano" and is a 10-minute walk from the Instituto Español de Oceanografía (IEO) - Málaga Oceanographic Centre, where the MonGOOS meeting will take place.

## MonGOOS Mediterranean Oceanographic Network for the Global Observing System

To access the IEO, you must enter the port of Málaga. This is the entrance and location of the building: