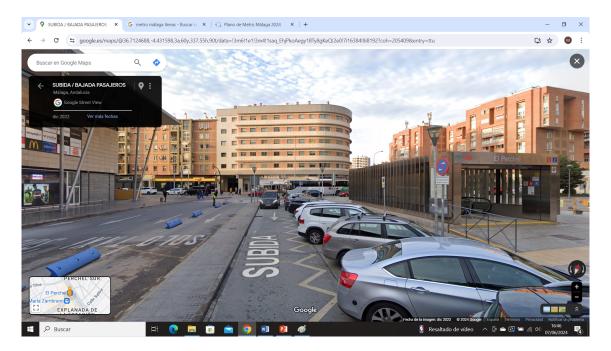

## Mediterranean Oceanographic Network for the Global Observing System

Málaga María Zambrano train station is a 15 walk from the city center. You can reach the city center from the station or from the IEO by metro, line 1, direction "Atarazanas". If you get off at "Atarazanas" station, you will be in the city center. The metro station is located near the train station and is called "El Perchel":